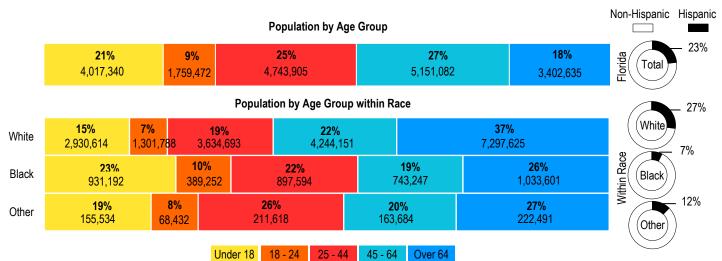

## ••••• TOTAL POPULATION •••••

Population by Age Group and Race 831,335 799,370 779,763 Population by Race 520,146 White Black 23% 259,395 <mark>2</mark>53,828 257,209 Other 73% 160,760 44,315 42,948 42.514 25,757 0-4 5-9 10-14 15-17 N = 4.017.34015% 7% 29% 36% White (Other) Black Total Florida Within Race