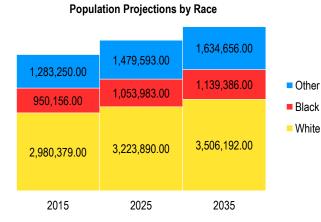

## ••••• UNDER AGE 1 8 POPULATION PROJECTIONS •••••

□ Non-Hispanic ■ Hispanic

Florida KIDS COUNT Department of Child & Family Studies Louis de la Parte Florida Mental Health Institute College of Behavioral & Community Sciences University of South Florida (813) 974-7411 www.floridakidscount.org