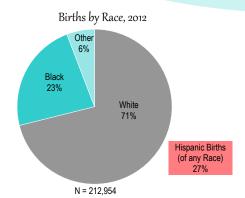

| Sal | loct  | Birt | h 1  | ndi. | cata | 100 |
|-----|-------|------|------|------|------|-----|
| OC. | lect. | DILL | n II | naı  | cato | VS. |

| 2007<br>% within | 2012<br>all Births | Selec                                  | t Birth Indicators 2012 White | ■ Noi | nwhite | Hispanic (of any Race) |
|------------------|--------------------|----------------------------------------|-------------------------------|-------|--------|------------------------|
| 239,120          | 212,954            | Number of Births                       | 150,866                       |       | 61,327 | 57,798                 |
| 20.9             | 15.3               | Mother Did Not Complete High School    | 21,821                        |       | 10,420 | 13,436                 |
| 7.1              | 6.7                | Mother Smoking Status Yes              | 11,899                        |       | 2,227  | 912                    |
| 20.0             | 21.8               | Mother BMI Obese                       | 28,309                        |       | 15,485 | 11,173                 |
| 24.2             | 25.2               | Mother BMI Overweight                  | 35,355                        |       | 15,060 | 15,255                 |
| 32.7             | 30.2               | Mother Born Outside U.S.               | 43,398                        |       | 20,382 | 36,958                 |
| 88.2             | 85.5               | Father Identified on Birth Certificate | 135,734                       |       | 45,658 | 51,793                 |
| 46.1             | 48.0               | Unwed Mother at Birth                  | 63,507                        |       | 38,319 | 29,577                 |
| 15.3             | 14.6               | Prenatal Visits < 8                    | 18,582                        |       | 11,750 | 8,010                  |
| 6.0              | 4.8                | Received Late or No Prenatal Care      | 5,947                         |       | 3,560  | 2,443                  |
| 29.9             | 29.0               | Kotelchuck Index < Adequate            | 38,266                        |       | 18,920 | 15,618                 |
| 12.4             | 13.4               | High Risk Pregnancy                    | 19,052                        |       | 9,343  | 6,817                  |
| 37.2             | 38.1               | Caesarean Section                      | 57,328                        |       | 23,558 | 23,984                 |
| 14.2             | 14.3               | Pre Term Birth < 37 weeks              | 19,761                        |       | 10,538 | 8,662                  |
| 2.2              | 2.2                | Pre Term Birth < 32 weeks              | 2,615                         |       | 1,998  | 1,112                  |
| 8.7              | 8.6                | Low Birthweight < 2500 Grams           | 10,918                        |       | 7,306  | 4,212                  |
| 1.6              | 1.6                | Very Low Birthweight < 1500 Grams      | 1,835                         |       | 1,560  | 772                    |
| 3.2              | 3.2                | Multiple Baby Birth                    | 4,811                         |       | 2,033  | 1,553                  |
| 7.1              | 6.0                | Infant Deaths                          | 687                           |       | 596    | 292                    |
| 23.3             | 22.0               | Inter Pregnancy Interval < 18 Months   | 29,929                        |       | 12,861 | 10,300                 |
| 18.3             | 16.7               | Repeat Births to Teens                 | 1,541                         |       | 1,146  | 783                    |
| 78.3             | 81.5               | Breastfeeding Initiated at Birth       | 126,544                       |       | 45,259 | 50,359                 |
| 46.5             | 53.9               | WIC Prenatal Participation             | 73,163                        |       | 40,585 | 36,942                 |
| 43.0             | 51.2               | Medicaid Birth                         | 69,562                        |       | 38,792 | 30,543                 |
| 11.6             | 7.8                | Uninsured Birth                        | 12,260                        |       | 4,183  | 9,096                  |
| 44.3             | 40.1               | Private Insurance Birth                | 67,484                        |       | 17,416 | 17,129                 |