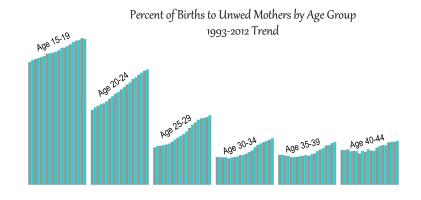

| Sal | loct  | Birt | h 1  | ndi. | cata | 100 |
|-----|-------|------|------|------|------|-----|
| OC. | lect. | DILL | n II | naı  | cato | VS. |

| 2007<br>% within | 2012<br>all Births | Selec                                  | t Birth Indicators 2012 White | ■ Noi | nwhite | Hispanic (of any Race) |
|------------------|--------------------|----------------------------------------|-------------------------------|-------|--------|------------------------|
| 239,120          | 212,954            | Number of Births                       | 150,866                       |       | 61,327 | 57,798                 |
| 20.9             | 15.3               | Mother Did Not Complete High School    | 21,821                        |       | 10,420 | 13,436                 |
| 7.1              | 6.7                | Mother Smoking Status Yes              | 11,899                        |       | 2,227  | 912                    |
| 20.0             | 21.8               | Mother BMI Obese                       | 28,309                        |       | 15,485 | 11,173                 |
| 24.2             | 25.2               | Mother BMI Overweight                  | 35,355                        |       | 15,060 | 15,255                 |
| 32.7             | 30.2               | Mother Born Outside U.S.               | 43,398                        |       | 20,382 | 36,958                 |
| 88.2             | 85.5               | Father Identified on Birth Certificate | 135,734                       |       | 45,658 | 51,793                 |
| 46.1             | 48.0               | Unwed Mother at Birth                  | 63,507                        |       | 38,319 | 29,577                 |
| 15.3             | 14.6               | Prenatal Visits < 8                    | 18,582                        |       | 11,750 | 8,010                  |
| 6.0              | 4.8                | Received Late or No Prenatal Care      | 5,947                         |       | 3,560  | 2,443                  |
| 29.9             | 29.0               | Kotelchuck Index < Adequate            | 38,266                        |       | 18,920 | 15,618                 |
| 12.4             | 13.4               | High Risk Pregnancy                    | 19,052                        |       | 9,343  | 6,817                  |
| 37.2             | 38.1               | Caesarean Section                      | 57,328                        |       | 23,558 | 23,984                 |
| 14.2             | 14.3               | Pre Term Birth < 37 weeks              | 19,761                        |       | 10,538 | 8,662                  |
| 2.2              | 2.2                | Pre Term Birth < 32 weeks              | 2,615                         |       | 1,998  | 1,112                  |
| 8.7              | 8.6                | Low Birthweight < 2500 Grams           | 10,918                        |       | 7,306  | 4,212                  |
| 1.6              | 1.6                | Very Low Birthweight < 1500 Grams      | 1,835                         |       | 1,560  | 772                    |
| 3.2              | 3.2                | Multiple Baby Birth                    | 4,811                         |       | 2,033  | 1,553                  |
| 7.1              | 6.0                | Infant Deaths                          | 687                           |       | 596    | 292                    |
| 23.3             | 22.0               | Inter Pregnancy Interval < 18 Months   | 29,929                        |       | 12,861 | 10,300                 |
| 18.3             | 16.7               | Repeat Births to Teens                 | 1,541                         |       | 1,146  | 783                    |
| 78.3             | 81.5               | Breastfeeding Initiated at Birth       | 126,544                       |       | 45,259 | 50,359                 |
| 46.5             | 53.9               | WIC Prenatal Participation             | 73,163                        |       | 40,585 | 36,942                 |
| 43.0             | 51.2               | Medicaid Birth                         | 69,562                        |       | 38,792 | 30,543                 |
| 11.6             | 7.8                | Uninsured Birth                        | 12,260                        |       | 4,183  | 9,096                  |
| 44.3             | 40.1               | Private Insurance Birth                | 67,484                        |       | 17,416 | 17,129                 |

## Select Birth Indicators within Mother's Age Group, 2012

|       | Number of Births | No Previous<br>Live Birth | Kotelchuck < Adequate | WIC Prenatal<br>Participation | Medicaid<br>Birth | Low Birth<br>Weight |
|-------|------------------|---------------------------|-----------------------|-------------------------------|-------------------|---------------------|
| 15-19 | 15,950           | 82.4                      | 40.3                  | 83.8                          | 81.5              | 10.0                |
| 20-24 | 51,073           | 52.0                      | 34.5                  | 73.1                          | 72.8              | 8.7                 |
| 25-29 | 60,931           | 38.7                      | 28.3                  | 51.5                          | 50.0              | 7.8                 |
| 30-34 | 52,307           | 30.6                      | 24.6                  | 38.9                          | 34.4              | 8.2                 |
| 35 +  | 32,490           | 23.9                      | 23.0                  | 37.5                          | 31.5              | 9.9                 |