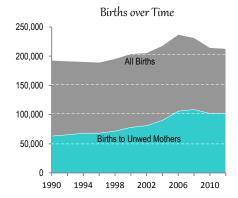

| Sal | loct  | Birt | h 1  | ndi. | cata | 100 |
|-----|-------|------|------|------|------|-----|
| OC. | lect. | DILL | n II | naı  | cato | VS. |

| 2007<br>% within | 2012<br>all Births | Selec                                  | t Birth Indicators 2012 White | ■ Noi | nwhite | Hispanic (of any Race) |
|------------------|--------------------|----------------------------------------|-------------------------------|-------|--------|------------------------|
| 239,120          | 212,954            | Number of Births                       | 150,866                       |       | 61,327 | 57,798                 |
| 20.9             | 15.3               | Mother Did Not Complete High School    | 21,821                        |       | 10,420 | 13,436                 |
| 7.1              | 6.7                | Mother Smoking Status Yes              | 11,899                        |       | 2,227  | 912                    |
| 20.0             | 21.8               | Mother BMI Obese                       | 28,309                        |       | 15,485 | 11,173                 |
| 24.2             | 25.2               | Mother BMI Overweight                  | 35,355                        |       | 15,060 | 15,255                 |
| 32.7             | 30.2               | Mother Born Outside U.S.               | 43,398                        |       | 20,382 | 36,958                 |
| 88.2             | 85.5               | Father Identified on Birth Certificate | 135,734                       |       | 45,658 | 51,793                 |
| 46.1             | 48.0               | Unwed Mother at Birth                  | 63,507                        |       | 38,319 | 29,577                 |
| 15.3             | 14.6               | Prenatal Visits < 8                    | 18,582                        |       | 11,750 | 8,010                  |
| 6.0              | 4.8                | Received Late or No Prenatal Care      | 5,947                         |       | 3,560  | 2,443                  |
| 29.9             | 29.0               | Kotelchuck Index < Adequate            | 38,266                        |       | 18,920 | 15,618                 |
| 12.4             | 13.4               | High Risk Pregnancy                    | 19,052                        |       | 9,343  | 6,817                  |
| 37.2             | 38.1               | Caesarean Section                      | 57,328                        |       | 23,558 | 23,984                 |
| 14.2             | 14.3               | Pre Term Birth < 37 weeks              | 19,761                        |       | 10,538 | 8,662                  |
| 2.2              | 2.2                | Pre Term Birth < 32 weeks              | 2,615                         |       | 1,998  | 1,112                  |
| 8.7              | 8.6                | Low Birthweight < 2500 Grams           | 10,918                        |       | 7,306  | 4,212                  |
| 1.6              | 1.6                | Very Low Birthweight < 1500 Grams      | 1,835                         |       | 1,560  | 772                    |
| 3.2              | 3.2                | Multiple Baby Birth                    | 4,811                         |       | 2,033  | 1,553                  |
| 7.1              | 6.0                | Infant Deaths                          | 687                           |       | 596    | 292                    |
| 23.3             | 22.0               | Inter Pregnancy Interval < 18 Months   | 29,929                        |       | 12,861 | 10,300                 |
| 18.3             | 16.7               | Repeat Births to Teens                 | 1,541                         |       | 1,146  | 783                    |
| 78.3             | 81.5               | Breastfeeding Initiated at Birth       | 126,544                       |       | 45,259 | 50,359                 |
| 46.5             | 53.9               | WIC Prenatal Participation             | 73,163                        |       | 40,585 | 36,942                 |
| 43.0             | 51.2               | Medicaid Birth                         | 69,562                        |       | 38,792 | 30,543                 |
| 11.6             | 7.8                | Uninsured Birth                        | 12,260                        |       | 4,183  | 9,096                  |
| 44.3             | 40.1               | Private Insurance Birth                | 67,484                        |       | 17,416 | 17,129                 |