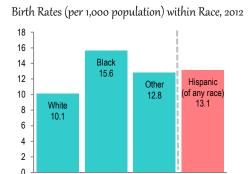

| Sal | loct  | Birt | h 1  | ndi. | cata | 100 |
|-----|-------|------|------|------|------|-----|
| OC. | lect. | DILL | n II | naı  | cato | VS. |

| 2007<br>% within | 2012<br>all Births | Selec                                  | t Birth Indicators 2012 White | ■ Noi | nwhite | Hispanic (of any Race) |
|------------------|--------------------|----------------------------------------|-------------------------------|-------|--------|------------------------|
| 239,120          | 212,954            | Number of Births                       | 150,866                       |       | 61,327 | 57,798                 |
| 20.9             | 15.3               | Mother Did Not Complete High School    | 21,821                        |       | 10,420 | 13,436                 |
| 7.1              | 6.7                | Mother Smoking Status Yes              | 11,899                        |       | 2,227  | 912                    |
| 20.0             | 21.8               | Mother BMI Obese                       | 28,309                        |       | 15,485 | 11,173                 |
| 24.2             | 25.2               | Mother BMI Overweight                  | 35,355                        |       | 15,060 | 15,255                 |
| 32.7             | 30.2               | Mother Born Outside U.S.               | 43,398                        |       | 20,382 | 36,958                 |
| 88.2             | 85.5               | Father Identified on Birth Certificate | 135,734                       |       | 45,658 | 51,793                 |
| 46.1             | 48.0               | Unwed Mother at Birth                  | 63,507                        |       | 38,319 | 29,577                 |
| 15.3             | 14.6               | Prenatal Visits < 8                    | 18,582                        |       | 11,750 | 8,010                  |
| 6.0              | 4.8                | Received Late or No Prenatal Care      | 5,947                         |       | 3,560  | 2,443                  |
| 29.9             | 29.0               | Kotelchuck Index < Adequate            | 38,266                        |       | 18,920 | 15,618                 |
| 12.4             | 13.4               | High Risk Pregnancy                    | 19,052                        |       | 9,343  | 6,817                  |
| 37.2             | 38.1               | Caesarean Section                      | 57,328                        |       | 23,558 | 23,984                 |
| 14.2             | 14.3               | Pre Term Birth < 37 weeks              | 19,761                        |       | 10,538 | 8,662                  |
| 2.2              | 2.2                | Pre Term Birth < 32 weeks              | 2,615                         |       | 1,998  | 1,112                  |
| 8.7              | 8.6                | Low Birthweight < 2500 Grams           | 10,918                        |       | 7,306  | 4,212                  |
| 1.6              | 1.6                | Very Low Birthweight < 1500 Grams      | 1,835                         |       | 1,560  | 772                    |
| 3.2              | 3.2                | Multiple Baby Birth                    | 4,811                         |       | 2,033  | 1,553                  |
| 7.1              | 6.0                | Infant Deaths                          | 687                           |       | 596    | 292                    |
| 23.3             | 22.0               | Inter Pregnancy Interval < 18 Months   | 29,929                        |       | 12,861 | 10,300                 |
| 18.3             | 16.7               | Repeat Births to Teens                 | 1,541                         |       | 1,146  | 783                    |
| 78.3             | 81.5               | Breastfeeding Initiated at Birth       | 126,544                       |       | 45,259 | 50,359                 |
| 46.5             | 53.9               | WIC Prenatal Participation             | 73,163                        |       | 40,585 | 36,942                 |
| 43.0             | 51.2               | Medicaid Birth                         | 69,562                        |       | 38,792 | 30,543                 |
| 11.6             | 7.8                | Uninsured Birth                        | 12,260                        |       | 4,183  | 9,096                  |
| 44.3             | 40.1               | Private Insurance Birth                | 67,484                        |       | 17,416 | 17,129                 |