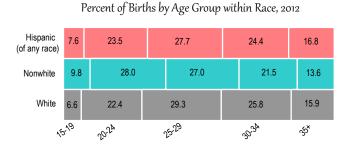

## Select Birth Indicators within Mother's Age Group, 2012

|       | Number of Births | No Previous<br>Live Birth | Kotelchuck < Adequate | WIC Prenatal<br>Participation | Medicaid<br>Birth | Low Birth<br>Weight |
|-------|------------------|---------------------------|-----------------------|-------------------------------|-------------------|---------------------|
| 15-19 | 15,950           | 82.4                      | 40.3                  | 83.8                          | 81.5              | 10.0                |
| 20-24 | 51,073           | 52.0                      | 34.5                  | 73.1                          | 72.8              | 8.7                 |
| 25-29 | 60,931           | 38.7                      | 28.3                  | 51.5                          | 50.0              | 7.8                 |
| 30-34 | 52,307           | 30.6                      | 24.6                  | 38.9                          | 34.4              | 8.2                 |
| 35 +  | 32,490           | 23.9                      | 23.0                  | 37.5                          | 31.5              | 9.9                 |