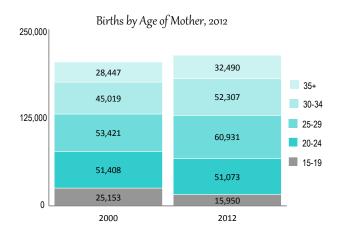

## Select Birth Indicators within Mother's Age Group, 2012

|       | Number of Births | No Previous<br>Live Birth | Kotelchuck < Adequate | WIC Prenatal<br>Participation | Medicaid<br>Birth | Low Birth<br>Weight |
|-------|------------------|---------------------------|-----------------------|-------------------------------|-------------------|---------------------|
| 15-19 | 15,950           | 82.4                      | 40.3                  | 83.8                          | 81.5              | 10.0                |
| 20-24 | 51,073           | 52.0                      | 34.5                  | 73.1                          | 72.8              | 8.7                 |
| 25-29 | 60,931           | 38.7                      | 28.3                  | 51.5                          | 50.0              | 7.8                 |
| 30-34 | 52,307           | 30.6                      | 24.6                  | 38.9                          | 34.4              | 8.2                 |
| 35 +  | 32,490           | 23.9                      | 23.0                  | 37.5                          | 31.5              | 9.9                 |