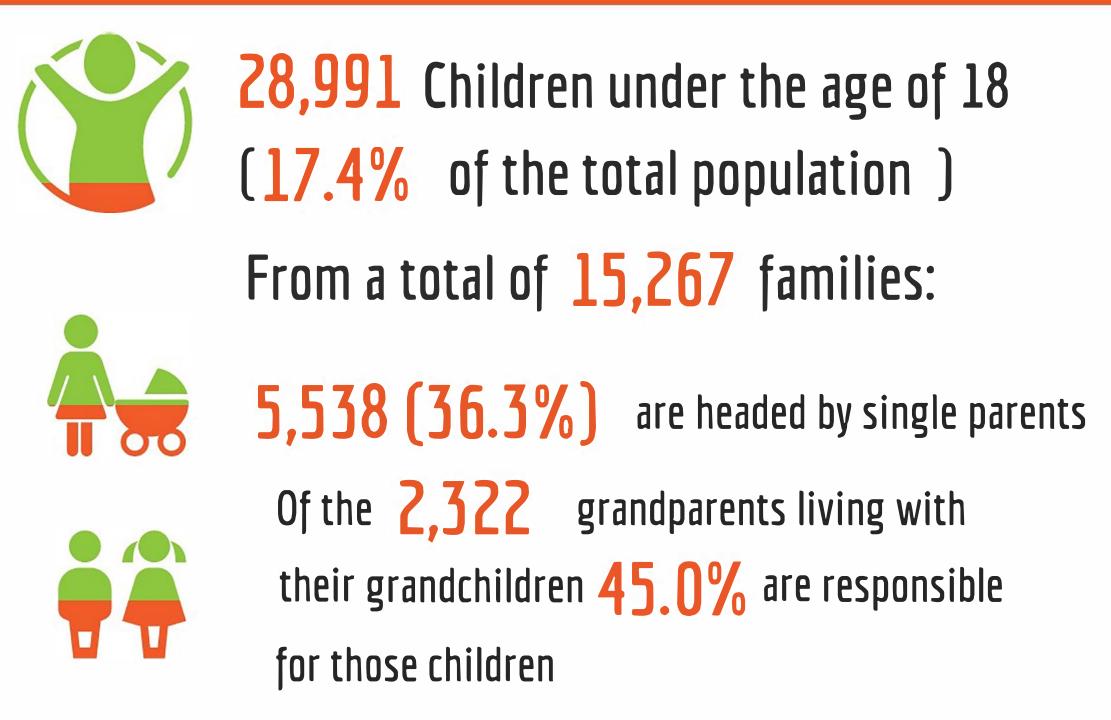

## Representative Anna V. Eskamani Florida-House District 47



## Families



Language Spoken at Home 78



## Economy and Health

| <b>3,596</b> Families and<br><b>6,091</b> Children under 18 live<br>in poverty | 7.0%<br>of Children under 18 live with parents<br>who lack secure employment | <b>9.8%</b> of Teens 16-19 are <b>not</b> in school and <b>not</b> working |
|--------------------------------------------------------------------------------|------------------------------------------------------------------------------|----------------------------------------------------------------------------|
| <b>2,348</b>                                                                   | Children have <mark>NO</mark> health insurance                               | 8.1%                                                                       |
| Education